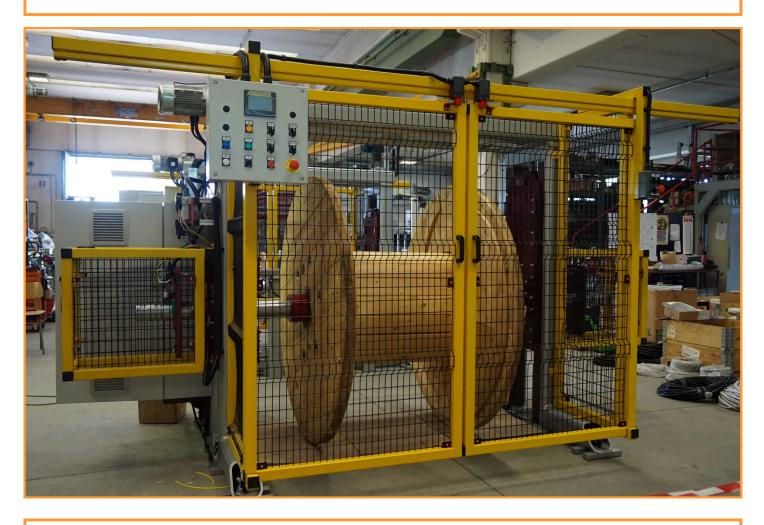

## DRIVEN PAY-OFF "SV 1600/800 CA 150"

| - LINEAR SPEED:<br>- TENSION: | max. 150 m/min. (on Ø 800 bobbin)<br>from 1 to 10 daN (from 1 to 10 Kg) on the product to be unwound<br>controlled by dancer |
|-------------------------------|------------------------------------------------------------------------------------------------------------------------------|
| - BOBBINS:                    | dimensions form 1600 to 800 DIN 46395                                                                                        |
| - POWER:                      | 3 kW                                                                                                                         |
| - BOBBIN WEIGHT:              | 1.500 Kg                                                                                                                     |

Two pneumatic pintles with pneumatic-electro-mechanical safety devices for closing and rotation of the bobbin driven by a drive disc pin. The bobbin is lifted with the pintles, both mobile, and moves to the working height via electromechanical jacks with worm screws. Motor drive with AC motors.